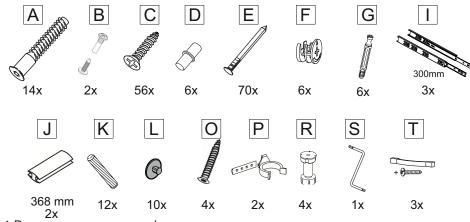

\* Ручка входит в упаковку фасада и зависит от модели кухни

The handle is included in the packaging of the facade and depends on the model of the kitchen

| Деталь                                     | МСЯШ 400<br>STDB 400 |                    |                      |
|--------------------------------------------|----------------------|--------------------|----------------------|
| Detail                                     | Размер<br>Size       | Кол-во<br>Quantity | Материал<br>Material |
| О Боковина левая/<br>Sidewall left         | 700x330              | 1                  | ЛДСП<br>LCB          |
| Боковина правая/     Sidewall right        | 700x330              | 1                  | ЛДСП<br>LCB          |
| Планка / Plank                             | 368x74               | 2                  | ЛДСП<br>LCB          |
| 4 Цоколь / Socle                           | 400x100              | 1                  | ЛДСП<br>LCB          |
| 5 Бок ящика / Side of the drawer           | 300x120              | 4                  | ЛДСП<br>LCB          |
| 6 Задняя стенка ящика/<br>Drawer back wall | 311x120              | 2                  | ЛДСП<br>LCB          |
| (7) Дно / Bottom                           | 400x330              | 1                  | ЛДСП<br>LCB          |
| 8 Бок ящика / Side of the drawer           | 300x150              | 2                  | ЛДСП<br>LCB          |
| 9 Задняя стенка ящика/<br>Drawer back wall | 311x150              | 1                  | ЛДСП<br>LCB          |
| 10 Задняя стенка /<br>Back wall            | 236x395              | 3                  | ЛДВП<br>LFB          |
| Дно ящика/<br>Drawer bottom                | 340x298              | 3                  | ЛДВП<br>LFB          |
| 12 Фасад ящика /<br>Drawer front           | 176x396              | 2                  | ЛМДФ<br>LFDF         |
| 13 Фасад ящика /<br>Drawer front           | 356x396              | 1                  | ЛМДФ<br>LFDF         |
| 14 Столешница /<br>Countertop              | 400x450              | 1                  |                      |