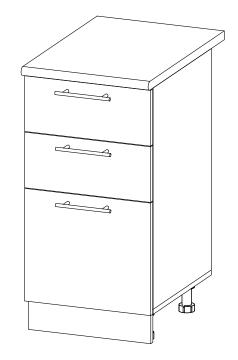

## Неглубокий корпус кухни универсальный

## Shallow kitchen cabinet universal

Кухонный модуль Малый Стол с ящиками МСЯШ 400 Размеры с фасадом (В×Ш×Г) 816х400х350

Kitchen module Small Table with drawers STDB 400 Dimensions with facade (H×W×D) 816x400x350

\* Ручка входит в упаковку фасада и зависит от модели кухни

The handle is included in the packaging of the facade and depends on the model of the kitchen

| Деталь                                     | МСЯШ 400<br>STDB 400 |                    |                      |
|--------------------------------------------|----------------------|--------------------|----------------------|
| Detail                                     | Размер<br>Size       | Кол-во<br>Quantity | Материал<br>Material |
| О Боковина левая/<br>Sidewall left         | 700x330              | 1                  | ЛДСП<br>LCB          |
| Боковина правая/     Sidewall right        | 700x330              | 1                  | ЛДСП<br>LCB          |
| Планка / Plank                             | 368x74               | 2                  | ЛДСП<br>LCB          |
| 4 Цоколь / Socle                           | 400x100              | 1                  | ЛДСП<br>LCB          |
| 5 Бок ящика / Side of the drawer           | 300x120              | 4                  | ЛДСП<br>LCB          |
| 6 Задняя стенка ящика/<br>Drawer back wall | 311x120              | 2                  | ЛДСП<br>LCB          |
| (7) Дно / Bottom                           | 400x330              | 1                  | ЛДСП<br>LCB          |
| 8 Бок ящика / Side of the drawer           | 300x150              | 2                  | ЛДСП<br>LCB          |
| 9 Задняя стенка ящика/<br>Drawer back wall | 311x150              | 1                  | ЛДСП<br>LCB          |
| 10 Задняя стенка /<br>Back wall            | 236x395              | 3                  | ЛДВП<br>LFB          |
| Дно ящика/<br>Drawer bottom                | 340x298              | 3                  | ЛДВП<br>LFB          |
| 12 Фасад ящика /<br>Drawer front           | 176x396              | 2                  | ЛМДФ<br>LFDF         |
| 13 Фасад ящика /<br>Drawer front           | 356x396              | 1                  | ЛМДФ<br>LFDF         |
| 14 Столешница /<br>Countertop              | 400x450              | 1                  |                      |