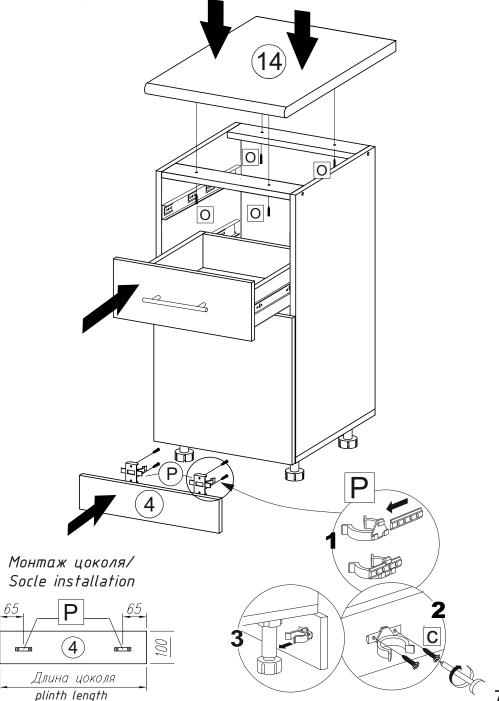

После сборки корпуса, прежде чем закрепить задние стенки из ЛДВП необходимо измерить диагонали короба и, в случае расхождения, следует их выровнять, для того, чтобы в дальнейшем не нарушить геометрию готового изделия.

After assembling the housing, before fixing the rear walls of the HDL, it is necessary to measure the diagonals of the box and, in case of a discrepancy, they should be aligned so as not to disturb the geometry of the finished product in the future.

После установки направляющей по данным разметкам в первое отверстие необходимо вкрутить саморез, чтобы зафиксировать направляющию. After mounting the guide according to these markings, a self-tapping screw must be screwed into the first hole to fix the guide