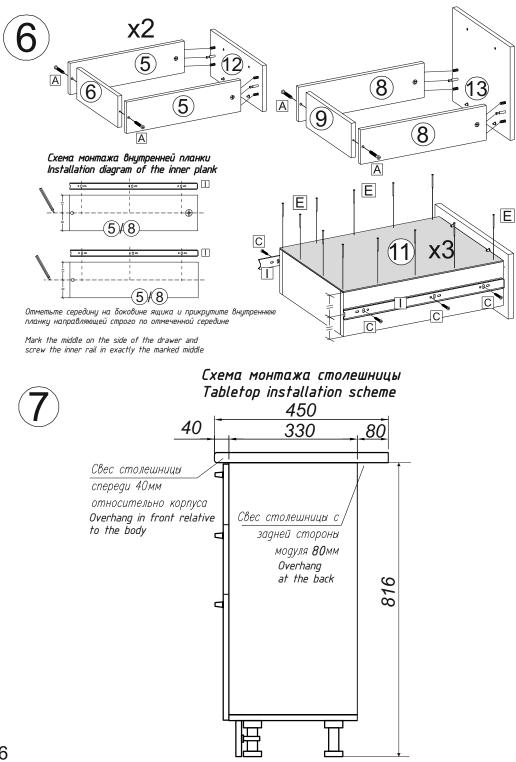

\* Ручка входит в упаковку фасада и зависит от модели кухни

The handle is included in the packaging of the facade and depends on the model of the kitchen

| Деталь                                     | МСЯШ 400<br>STDB 400 |                    |                      |
|--------------------------------------------|----------------------|--------------------|----------------------|
| Detail                                     | Размер<br>Size       | Кол-во<br>Quantity | Материал<br>Material |
| О Боковина левая/<br>Sidewall left         | 700x330              | 1                  | ЛДСП<br>LCB          |
| Боковина правая/     Sidewall right        | 700x330              | 1                  | ЛДСП<br>LCB          |
| Планка / Plank                             | 368x74               | 2                  | ЛДСП<br>LCB          |
| 4 Цоколь / Socle                           | 400x100              | 1                  | ЛДСП<br>LCB          |
| 5 Бок ящика / Side of the drawer           | 300x120              | 4                  | ЛДСП<br>LCB          |
| 6 Задняя стенка ящика/<br>Drawer back wall | 311x120              | 2                  | ЛДСП<br>LCB          |
| (7) Дно / Bottom                           | 400x330              | 1                  | ЛДСП<br>LCB          |
| 8 Бок ящика / Side of the drawer           | 300x150              | 2                  | ЛДСП<br>LCB          |
| 9 Задняя стенка ящика/<br>Drawer back wall | 311x150              | 1                  | ЛДСП<br>LCB          |
| 10 Задняя стенка /<br>Back wall            | 236x395              | 3                  | ЛДВП<br>LFB          |
| Дно ящика/<br>Drawer bottom                | 340x298              | 3                  | ЛДВП<br>LFB          |
| 12 Фасад ящика /<br>Drawer front           | 176x396              | 2                  | ЛМДФ<br>LFDF         |
| 13 Фасад ящика /<br>Drawer front           | 356x396              | 1                  | ЛМДФ<br>LFDF         |
| 14 Столешница /<br>Countertop              | 400x450              | 1                  |                      |

## Столешница (14) не идет в комплекте с корпусом.

В схеме сборки она указывается для правильного монтажа с модулем. The countertop (4) is not included with the module.