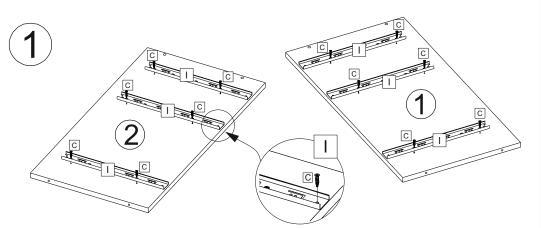

\* Ручка входит в упаковку фасада и зависит от модели кухни

The handle is included in the packaging of the facade and depends on the model of the kitchen

| Деталь                                     | МСЯШ 400<br>STDB 400 |                    |                      |
|--------------------------------------------|----------------------|--------------------|----------------------|
| Detail                                     | Размер<br>Size       | Кол-во<br>Quantity | Материал<br>Material |
| О Боковина левая/<br>Sidewall left         | 700x330              | 1                  | ЛДСП<br>LCB          |
| Боковина правая/     Sidewall right        | 700x330              | 1                  | ЛДСП<br>LCB          |
| Планка / Plank                             | 368x74               | 2                  | ЛДСП<br>LCB          |
| 4 Цоколь / Socle                           | 400x100              | 1                  | ЛДСП<br>LCB          |
| 5 Бок ящика / Side of the drawer           | 300x120              | 4                  | ЛДСП<br>LCB          |
| 6 Задняя стенка ящика/<br>Drawer back wall | 311x120              | 2                  | ЛДСП<br>LCB          |
| (7) Дно / Bottom                           | 400x330              | 1                  | ЛДСП<br>LCB          |
| 8 Бок ящика / Side of the drawer           | 300x150              | 2                  | ЛДСП<br>LCB          |
| 9 Задняя стенка ящика/<br>Drawer back wall | 311x150              | 1                  | ЛДСП<br>LCB          |
| 10 Задняя стенка /<br>Back wall            | 236x395              | 3                  | ЛДВП<br>LFB          |
| Дно ящика/<br>Drawer bottom                | 340x298              | 3                  | ЛДВП<br>LFB          |
| 12 Фасад ящика /<br>Drawer front           | 176x396              | 2                  | ЛМДФ<br>LFDF         |
| 13 Фасад ящика /<br>Drawer front           | 356x396              | 1                  | ЛМДФ<br>LFDF         |
| 14 Столешница /<br>Countertop              | 400x450              | 1                  |                      |

После сборки корпуса, прежде чем закрепить задние стенки из ЛДВП необходимо измерить диагонали короба и, в случае расхождения, следует их выровнять, для того, чтобы в дальнейшем не нарушить геометрию готового изделия.

After assembling the housing, before fixing the rear walls of the HDL, it is necessary to measure the diagonals of the box and, in case of a discrepancy, they should be aligned so as not to disturb the geometry of the finished product in the future.