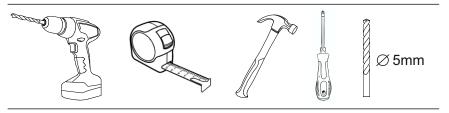

Для сборки элементов желательно воспользоваться помощью квалифицированных специалистов.

Работы проводите на жесткой ровной поверхности. Во избежание появления царапин, укройте ее мягким подстилочным материалом, в качестве которого можно использовать упаковку. Для работы вам понадобится евроключ (имеется в комплекте), крестовая отвертка, шуруповерт или дрель, молоток, сверло по дереву диаметром 5мм.

To assemble the elements, it is advisable to use the help of qualified specialists.

Work on a hard, level surface. To avoid scratches, cover it with a soft litter material, which can be used as packaging. To work, you will need a euro key (included), a Phillips screwdriver, screwdriver or drill, hammer, wood drill 5mm.