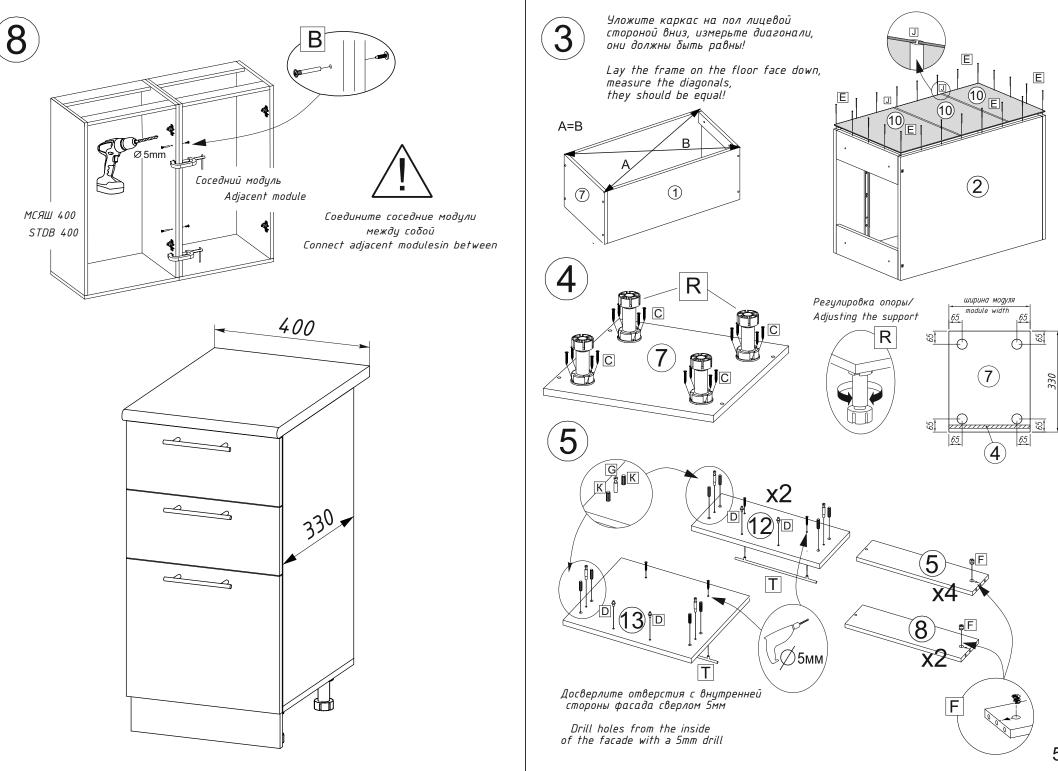

\* Ручка входит в упаковку фасада и зависит от модели кухни

The handle is included in the packaging of the facade and depends on the model of the kitchen

| Деталь                                     | МСЯШ 400<br>STDB 400 |                    |                      |
|--------------------------------------------|----------------------|--------------------|----------------------|
| Detail                                     | Размер<br>Size       | Кол-во<br>Quantity | Материал<br>Material |
| О Боковина левая/<br>Sidewall left         | 700x330              | 1                  | ЛДСП<br>LCB          |
| Боковина правая/     Sidewall right        | 700x330              | 1                  | ЛДСП<br>LCB          |
| Планка / Plank                             | 368x74               | 2                  | ЛДСП<br>LCB          |
| 4 Цоколь / Socle                           | 400x100              | 1                  | ЛДСП<br>LCB          |
| 5 Бок ящика / Side of the drawer           | 300x120              | 4                  | ЛДСП<br>LCB          |
| 6 Задняя стенка ящика/<br>Drawer back wall | 311x120              | 2                  | ЛДСП<br>LCB          |
| (7) Дно / Bottom                           | 400x330              | 1                  | ЛДСП<br>LCB          |
| 8 Бок ящика / Side of the drawer           | 300x150              | 2                  | ЛДСП<br>LCB          |
| 9 Задняя стенка ящика/<br>Drawer back wall | 311x150              | 1                  | ЛДСП<br>LCB          |
| 10 Задняя стенка /<br>Back wall            | 236x395              | 3                  | ЛДВП<br>LFB          |
| Дно ящика/<br>Drawer bottom                | 340x298              | 3                  | ЛДВП<br>LFB          |
| 12 Фасад ящика /<br>Drawer front           | 176x396              | 2                  | ЛМДФ<br>LFDF         |
| 13 Фасад ящика /<br>Drawer front           | 356x396              | 1                  | ЛМДФ<br>LFDF         |
| 14 Столешница /<br>Countertop              | 400x450              | 1                  |                      |

После сборки корпуса, прежде чем закрепить задние стенки из ЛДВП необходимо измерить диагонали короба и, в случае расхождения, следует их выровнять, для того, чтобы в дальнейшем не нарушить геометрию готового изделия.

After assembling the housing, before fixing the rear walls of the HDL, it is necessary to measure the diagonals of the box and, in case of a discrepancy, they should be aligned so as not to disturb the geometry of the finished product in the future.

После установки направляющей по данным разметкам в первое отверстие необходимо вкрутить саморез, чтобы зафиксировать направляющию. After mounting the guide according to these markings, a self-tapping screw must be screwed into the first hole to fix the guide