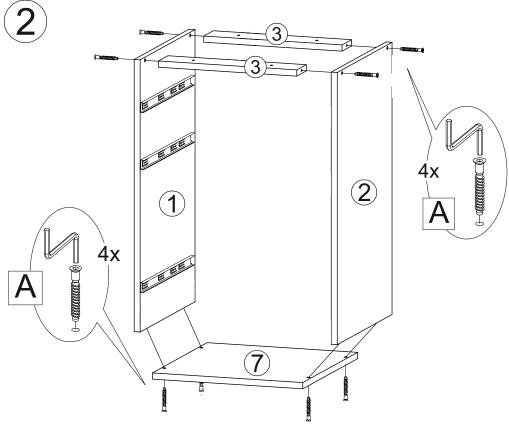

\* Ручка входит в упаковку фасада и зависит от модели кухни

The handle is included in the packaging of the facade and depends on the model of the kitchen

| Деталь                                     | МСЯШ 400<br>STDB 400 |                    |                      |
|--------------------------------------------|----------------------|--------------------|----------------------|
| Detail                                     | Размер<br>Size       | Кол-во<br>Quantity | Материал<br>Material |
| О Боковина левая/<br>Sidewall left         | 700x330              | 1                  | ЛДСП<br>LCB          |
| Боковина правая/     Sidewall right        | 700x330              | 1                  | ЛДСП<br>LCB          |
| Планка / Plank                             | 368x74               | 2                  | ЛДСП<br>LCB          |
| 4 Цоколь / Socle                           | 400x100              | 1                  | ЛДСП<br>LCB          |
| 5 Бок ящика / Side of the drawer           | 300x120              | 4                  | ЛДСП<br>LCB          |
| 6 Задняя стенка ящика/<br>Drawer back wall | 311x120              | 2                  | ЛДСП<br>LCB          |
| (7) Дно / Bottom                           | 400x330              | 1                  | ЛДСП<br>LCB          |
| 8 Бок ящика / Side of the drawer           | 300x150              | 2                  | ЛДСП<br>LCB          |
| 9 Задняя стенка ящика/<br>Drawer back wall | 311x150              | 1                  | ЛДСП<br>LCB          |
| 10 Задняя стенка /<br>Back wall            | 236x395              | 3                  | ЛДВП<br>LFB          |
| Дно ящика/<br>Drawer bottom                | 340x298              | 3                  | ЛДВП<br>LFB          |
| 12 Фасад ящика /<br>Drawer front           | 176x396              | 2                  | ЛМДФ<br>LFDF         |
| 13 Фасад ящика /<br>Drawer front           | 356x396              | 1                  | ЛМДФ<br>LFDF         |
| 14 Столешница /<br>Countertop              | 400x450              | 1                  |                      |

## Столешница (14) не идет в комплекте с корпусом.

В схеме сборки она указывается для правильного монтажа с модулем. The countertop (4) is not included with the module.